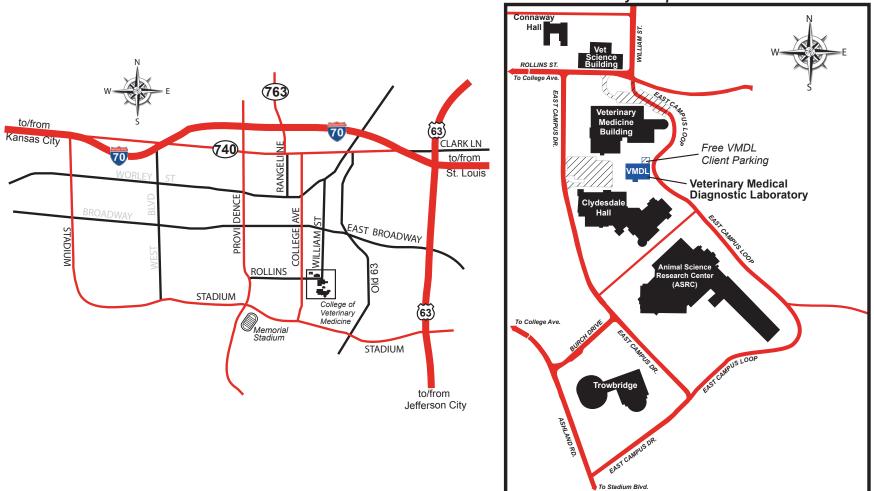

### **Courier Street Delivery Address**

Veterinary Medical Diagnostic Lab P.O. Box 6023 Columbia, MO 65205 Veterinary Medical Diagnostic Lab 901 E. Campus Loop Columbia, MO 65211