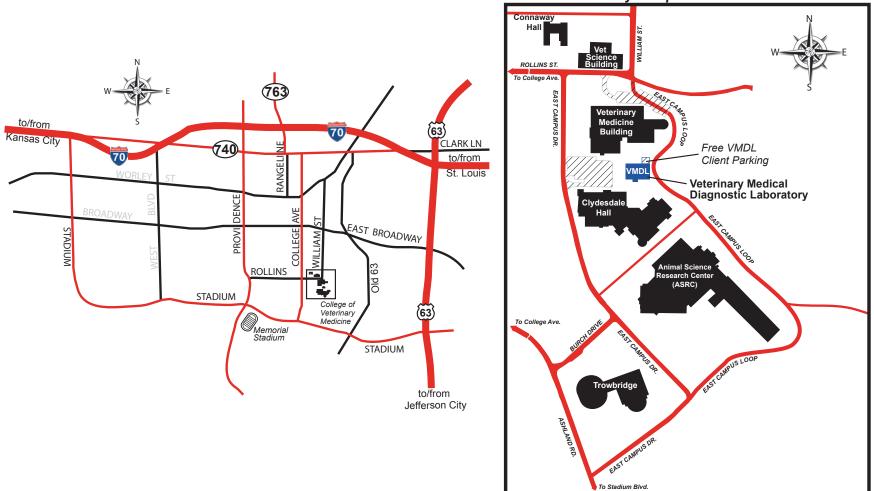

# Submit all laboratory samples to one of the following addresses:

# **Post Office Mailing Address**

# **Courier Street Delivery Address**

Veterinary Medical Diagnostic Lab P.O. Box 6023 Columbia, MO 65205 Veterinary Medical Diagnostic Lab 901 E. Campus Loop Columbia, MO 65211